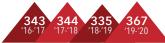

15 大

Known Decisions to follow Jesus

-17 over 2018-2019

**5** 

Total Number of Baptisms

same as 2018-2019

78 和

2019-20 Guests (that we knew about) +23 over 2018-2019 27% connected with FACT 367