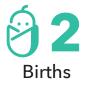

15 大

Known Decisions to follow Jesus

-17 over 2018-2019

**5** 

Total Number of Baptisms

same as 2018-2019

78 和

2019-20 Guests (that we knew about) +23 over 2018-2019 27% connected with FACT 367